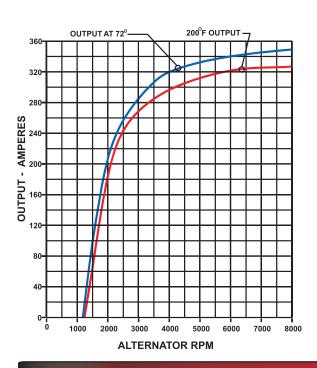

#### PERFORMANCE CURVES

The measurments listed on the curves are taken at the listed ambient temperatures with a stabilized machine temperature, as per SAE J56.