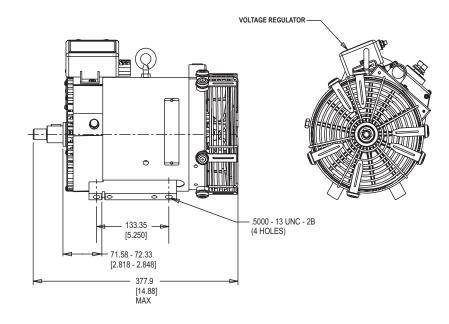

ng windings, brushes and slip rings yields durability, extends service life, eliminates arcing and reduces electromagnetic interference. (EMI)

# **Direct Interchange**

Steel rail mounting design is compatible with saddle mounting bracket.

#### Long Life Bearings

Bearings have high tempereature grease and are heat stabilized for extended service life in hot engine compartments.

# **Conformal Coating**

Protects regulator and rectifier against damage from vibration and corrosion.

### **High Temperature Insulation and Coating**

Increases durability in hot engine compartments; seals out moisture and protects against corrosion.

#### **D+ and R Terminals**

Model has an R terminal for optional tachometer use and a D+ terminal for optional charge warning light use.



# **DIMENSIONS**





Linear Measure mm [IN]

# **ACCESSORIES**

| Accessories          | P/N    |
|----------------------|--------|
| Regulator            | A2-322 |
| Regulator, Multiplex | A2-322 |
| 8 Groove Pulley      | A3-213 |
| 12 Groove Pulley     | A3-226 |
| 10 Groove Pulley     | A3-227 |
| 8 Groove Pulley      | A3-228 |
| 12 Groove Pulley     | A3-233 |
| Damper Bracket       | A4-188 |

# **WIRING DIAGRAM**



C.E. Niehoff & Co. 2021 Lee Street. Evanston, IL 60202 Phone: 847/866-6030 Fax: 847/492-1242

E-mail: sales@CENiehoff.com



www.CENiehoff.com