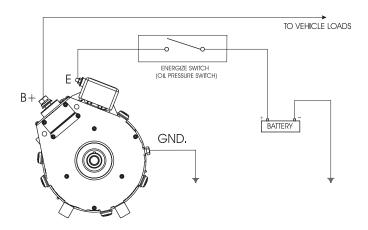

# **WIRING DIAGRAM**

C.E. Niehoff & Co. 2021 Lee Street. Evanston, IL 60202 Phone: 847/866-6030 Fax: 847/492-1242

E-mail: sales@CENiehoff.com

www.CENiehoff.com