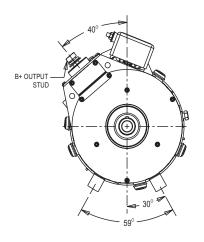

ting windings, brushes and slip rings yields durability, extends service life, eliminates arcing and reduces electromagnetic interference. (EMI)

# **Direct Interchange**

Steel rail mounting design is compatible with saddle mounting bracket.

#### Long Life Bearings

Bearings have high tempereature grease and are heat stabilized for extended service life in hot engine compartments.

# **Conformal Coating**

Protects regulator and rectifier against damage from vibration and corrosion.

### **High Temperature Insulation and Coating**

Increases durability in hot engine compartments; seals out moisture and protects against corrosion.

#### **D+ and R Terminals**

Model has an R terminal for optional tachometer use and a D+ terminal for optional charge warning light use.



# **DIMENSIONS**





Linear Measure mm [IN]

# **ACCESSORIES**

| Accessories          | P/N    |
|----------------------|--------|
| Regulator            | A2-322 |
| Regulator, Multiplex | A2-322 |
| 8 Groove Pulley      | A3-213 |
| 12 Groove Pulley     | A3-226 |
| 10 Groove Pulley     | A3-227 |
| 8 Groove Pulley      | A3-228 |
| 12 Groove Pulley     | A3-233 |
| Damper Bracket       | A4-188 |

# **WIRING DIAGRAM**



C.E. Niehoff & Co. 2021 Lee Street. Evanston, IL 60202 Phone: 847/866-6030 Fax: 847/492-1242

E-mail: sales@CENiehoff.com



www.CENiehoff.com