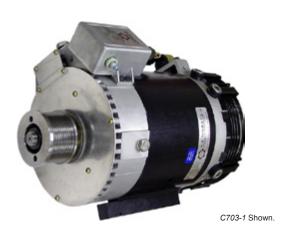

# C.E. Niehoff & Co. BRUSHLESS ALTERNATORS

**C703** 28 volt 330 amp

#### **ALTERNATOR FEATURES**